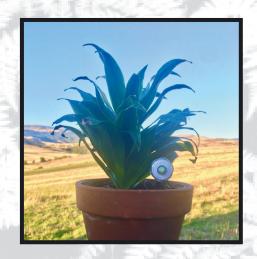

#### THE EARTHLIGHT™ **ADVANTAGE**

A BRIGHT, GREEN EARTHLIGHT™ MEANS THAT YOUR LEAFED FRIENDS AND SOIL ARE THRIVING.

It will light brightly when installed in healthy living soil, and remain unlit in sterile soil. When your soil dries, the light will dim telling you that it's time to water again. If the light stays dim or dims shortly after watering plants, then it's time to add living soil amendments. Wash and repeat. It is a simple to use, intuitive tool and system.

Earthlight<sup>™</sup> has a compact form factor and is designed to be easily stowed away. It is rugged enough for many years of use. With long-term setup in your indoor potted plants, it will tell you when to water and/ or amend soil when the LED goes out. No more under or over-watering or fertilizing your indoor potted plants anymore.