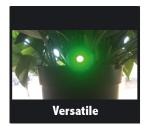

#### THE EARTHLIGHT™ **ADVANTAGE**

A BRIGHT, GREEN EARTHLIGHT™ MEANS THAT YOUR LEAFED FRIENDS AND SOIL ARE THRIVING.

It will light brightly when installed in healthy living soil, and remain unlit in sterile soil. When your soil dries, the light will dim telling you that it's time to water again. If the light stays dim or dims shortly after watering plants, then it's time to add living soil amendments. Wash and repeat. It is a simple to use, intuitive tool and system.

Earthlight<sup>™</sup> has a compact form factor and is designed to be easily stowed away. It is rugged enough for many years of use. With long-term setup in your indoor potted plants, it will tell you when to water and/ or amend soil when the LED goes out. No more under or over-watering or fertilizing your indoor potted plants anymore.