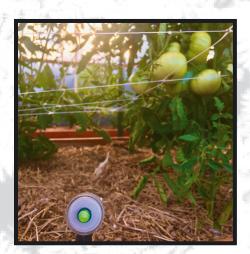

Our patent-pending Earthlight™ can be setup long-term to tell you when to water plants or to amend soil with the proper biological inputs. It can be used out in the field to compare, test and find living microbial soil. It's a great way to find rich microbial sources out in the wild to then be made easily into effective homemade organic fertilizers.

#### THE EARTHLIGHT™ **ADVANTAGE**

A BRIGHT, GREEN EARTHLIGHT™ MEANS THAT YOUR LEAFED FRIENDS AND SOIL ARE THRIVING.

It will light brightly when installed in healthy living soil, and remain unlit in sterile soil. When your soil dries, the light will dim telling you that it's time to water again. If the light stays dim or dims shortly after watering plants, then it's time to add living soil amendments. Wash and repeat. It is a simple to use, intuitive tool and system.