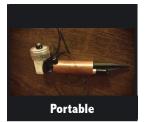

Earthlight<sup>™</sup> has a compact form factor and is designed to be easily stowed away. It is rugged enough for many years of use. With long-term setup in your indoor potted plants, it will tell you when to water and/ or amend soil when the LED goes out. No more under or over-watering or fertilizing your indoor potted plants anymore.