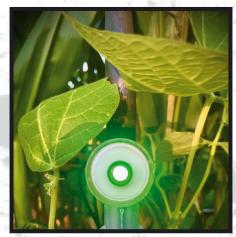

#### THE EARTHLIGHT™ **ADVANTAGE**

A BRIGHT, GREEN EARTHLIGHT™ MEANS THAT YOUR LEAFED FRIENDS AND SOIL ARE THRIVING.

It will light brightly when installed in healthy living soil, and remain unlit in sterile soil. When your soil dries, the light will dim telling you that it's time to water again. If the light stays dim or dims shortly after watering plants, then it's time to add living soil amendments. Wash and repeat. It is a simple to use, intuitive tool and system.

Take the guessing out of plant care. No more struggling plants with weak, sterile soils. If your soil is in need of microbes, Earthlight™ will tell you directly. You can even use it to compare soils to make sure your beloved plants get only the best, Quickly test your compost and even see the effectiveness of living-soil amendments right in front of your eyes as your soil slowly comes to life.